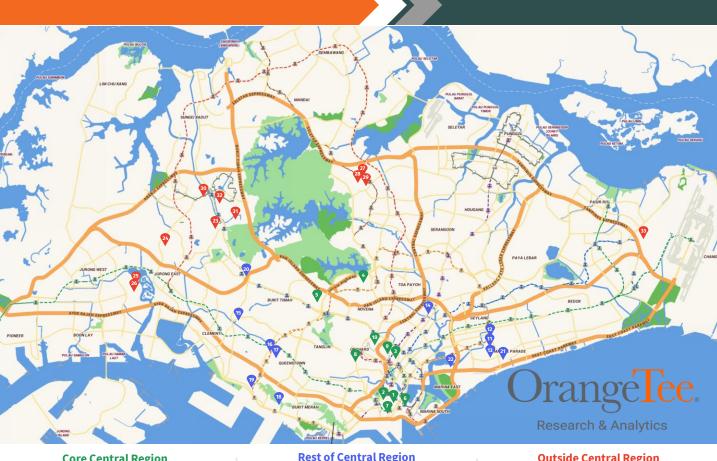

## **Core Central Region**

Skywaters Residences (Former AXA Tower)

> Perennial Shenton Property Pte Ltd Shenton Wav

99 Years, 215 Units 2 TMW Maxwell (Former Maxwell House)

CEL Development, SingHaiyi Group Ltd Maxwell Rd 99 Years, 324 Units

Former Peace Centre and Peace Mansion

CEL Development, SingHaiYi Group Ltd & KSH Holdings Sophia Rd 99 Years, 241 Units

Caldecott Hill GCB Estate Perennial Holdings Andrew Road

99 Years, 15 Units Former Watten Estate

Condominium UOL Group Ltd, Singapore Land Shelford Rd Freehold, 205 Units

Marina View Residences

IOI Properties Marina View 99 Years, 748 Units

Newport Residences (Fuii Xerox Towers)

City Development Ltd Anson Rd Freehold, 453 Units

One Leonie Residences Far East Lighthouse Pte Ltd

& Orchard Landmark Pte Ltd Leonie Hill Freehold, 70 Units

**Orchard Sophia** 

Orchard Sophia Pte Ltd Sophia Rd Freehold 90 Units

The Cairnhill

Ju-I Properties Pte Ltd Cairnhill Rise Freehold, 75 Units

**Rest of Central Region** 

**11** Grand Dunman SingHaiyi Dunman Road 99 Years, 1012 Units

The Continuum

Hoi Hup Realty / Sunway Developments Thiam Siew Avenue Freehold, 807 Units

13 Tembusu Grand

CDI Ialan Tembusu 99 Years 638 Units

Former Euro Asia Apartments

KSH Holdings Serangoon Road Freehold, 172 Units

15 Pine Grove (Parcel A)

Pine Grove 99 Years, 520 Units

Blossoms By The Park

EL Development Slim barracks Rise 99 Years, 275 Units

17 The Hill @ One-North Kingsford Development Slim barracks Rise 99 Years, 142 Units

Terra Hill (Former Flynn Park)

Hoi Hup Realty / Sunway Developments Yew Siang Road Freehold, 270 Units

19 Former Gloria Mansion

Fraxtor Capital Pasir Panjang Road Freehold . 84 Units

The Reserve Residences

Far East Organisation & Sino Jalan Anak Bukit Freehold, 740 Units

Amber Sea

Far East Amber Gardens Freehold, 132 Units

22 Former La Ville

**ZACD** Taniong Rhu Road Freehold, 107 Units **Outside Central Region** 

Hillview Rise GLS Far East Organisation Hillview Rise

99 Years, 335 Units **Bukit Batok West Ave 8 (EC)** 

Qingjian Realty Pte Ltd & Santarli Construction Pte Ltd Bukit Batok West Ave 8 99 Years, 375 Units

The Lakegarden Residences Wing Tai Holdings

Yuan Ching Road 99 Years, 306 Units

Former Park View Mansions

CEL Development, Sing-Haiyi Pearl, TK 189 Development Yuan Ching Road 99 Years, 440 Units

**Lentor Central** 

Forsea Residence Pte Ltd. SoilBuild Group Holdings Ltd & UED Alpha Pte Ltd Lentor Central 99 Years, 470 Units

Lentor Hills Residences

Lentor Hills Development Pte Ltd Lentor Hills Road 99 Years, 598 Units

29 Lentor Hills Road Parcel B

TID Residential Pte Ltd. Lentor Hills Road 99 Years, 265 Units

The Arden

Qingjian Realty Phoenix Road 99 Years, 105 Units

The Botany at Dairy Farm

Sim Lian Group Dairy Farm Walk 99 Years, 386 Units

The Myst

CDL Aries Pte Ltd Upper Bukit Timah Road 99 Years, 408 Units

Kassia

Tripartite Developers Pte Ltd Flora Drive 99 Years, 276 Units

## **Potential Home** Launches in 2023